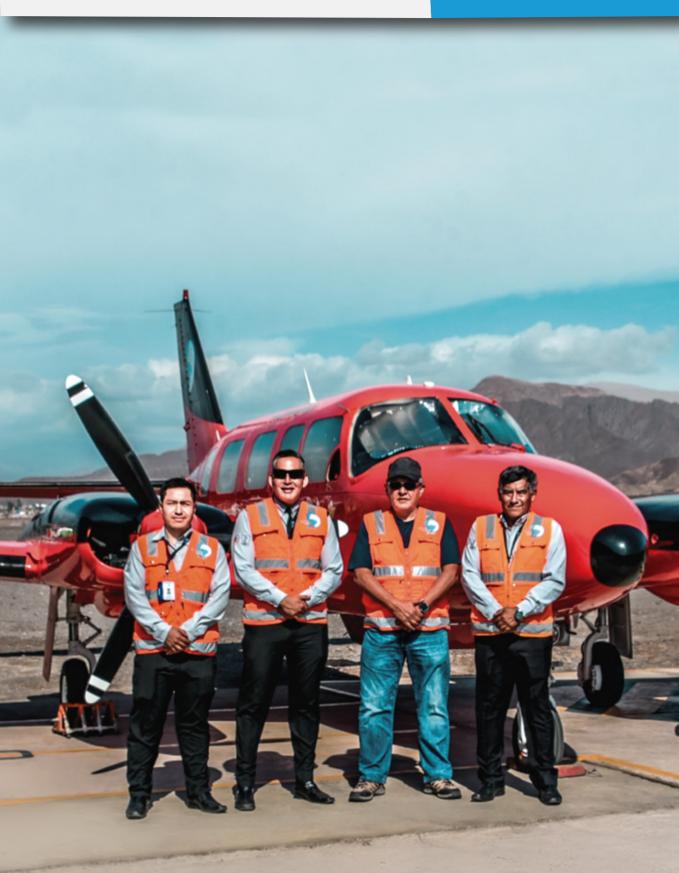

## **BROCHURE GM 2024**













# **+24 YEARS**

PROVIDING THE BEST SPECIALIZED SERVICES OF DIGITAL MAPPING AND GEOMATICS











We carry out LIDAR flights, with a high density of terrain points from 1 to 100 per m2 and even in mountainous terrain, with absolute precision of 5 cm vertically and 5 cm horizontally, with a minimum of field control and for scales less than 2000 without field control, with permanent link to the IGN network and satellite processing. In addition, we incorporate high spatial resolution color and infrared photography **from 3cm and 4 integrated bands.** On the other hand, it has a stabilized rotation system for better alignment of photographs and data; and with a pulse repetition frequency greater than 2,000kHz.

The LIDAR point cloud that is generated has multiple applications such as:



MDT and MDS for mining and civil surface modeling.



Inspection of overhead transmission lines.