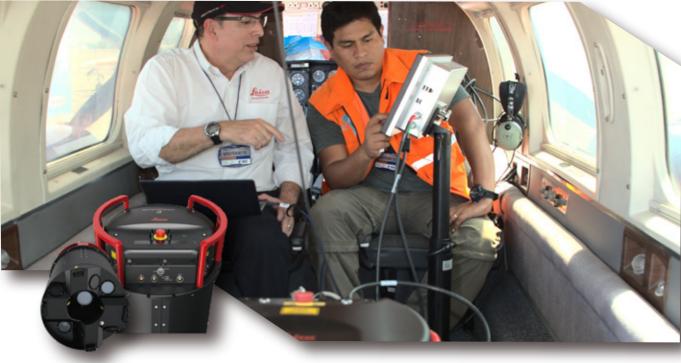

# **+24 YEARS**

PROVIDING THE BEST SPECIALIZED SERVICES OF DIGITAL MAPPING AND GEOMATICS

We carry out LIDAR flights, with a high density of terrain points from 1 to 100 per m2 and even in mountainous terrain, with absolute precision of 5 cm vertically and 5 cm horizontally, with a minimum of field control and for scales less than 2000 without field control, with permanent link to the IGN network and satellite processing. In addition, we incorporate high spatial resolution color and infrared photography **from 3cm and 4 integrated bands.** On the other hand, it has a stabilized rotation system for better alignment of photographs and data; and with a pulse repetition frequency greater than 2,000kHz.

Urban and rural cadastre.

Temporal analysis of surfaces and change detection.

GIS applications.

Our LEICA Airborne Laser Scanner is capable of detecting an unlimited number of returns for each output laser pulse, obtaining a high density of LiDAR points, in a single flight mission. In addition, we incorporate a 150MP digital sensors in RGB and NIR for high-resolution image capture.