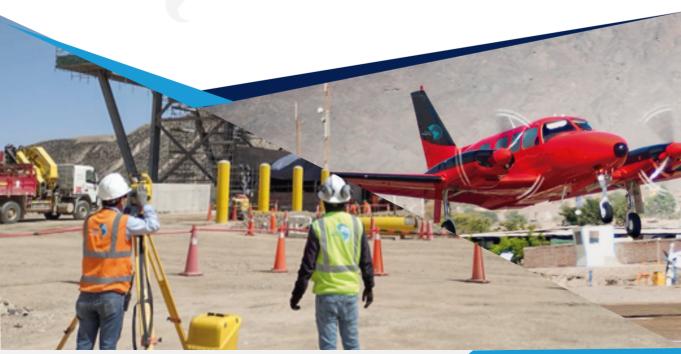

# TOPOGRAPHY SERVICE

This service carries out large-scale Topographic Surveys, where the topographic plan of surfaces and/or structures is obtained with high planimetric, altimetric and volumetric precision, for the development of basic engineering, detailed engineering, geological and geophysical studies, geometric design of roads., tunnels, dams, DMEs.

Likewise, they carry out dam monitoring activities, bathymetric surveying, measurement of drilling collars, 3D scanning of shafts, tunnel chimneys and establishment of geodetic networks by differential method.

We represent the terrain in 3 dimensions, through measurements with high precision and speed equipment such as:

- ✓ 1" total stations.
- ☑ Differential GPS and RTK system.
- ☑ Latest generation software.
- ☑ RPAS (Drone) with personnel certified by the MTC.
- ☑ EUSV Apache 4 in hydrographic survey projects.