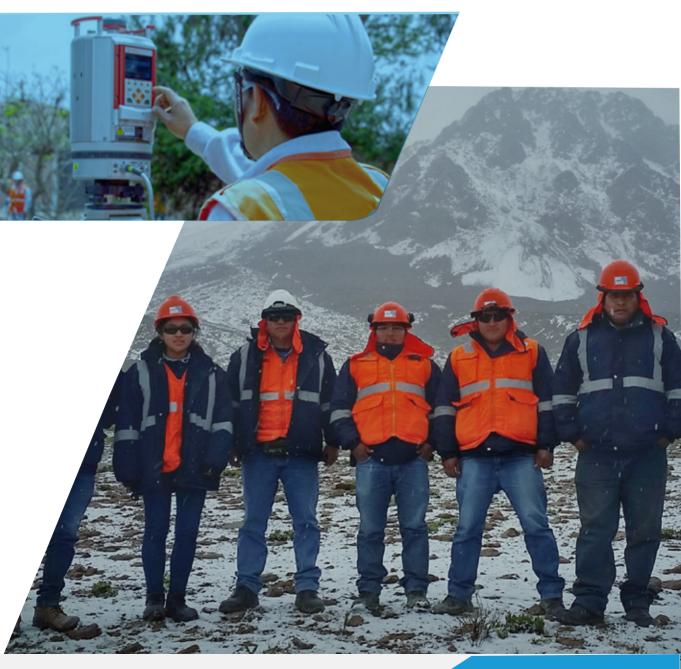

# TOPOGRAPHY SERVICE

This service carries out large-scale Topographic Surveys, where the topographic plan of surfaces and/or structures is obtained with high planimetric, altimetric and volumetric precision, for the development of basic engineering, detailed engineering, geological and geophysical studies, geometric design of roads., tunnels, dams, DMEs.

Likewise, they carry out dam monitoring activities, bathymetric surveying, measurement of drilling collars, 3D scanning of shafts, tunnel chimneys and establishment of geodetic networks by differential method.

We represent the terrain in 3 dimensions, through measurements with high precision and speed equipment such as:

- ✓ 1" total stations.
- ☑ Differential GPS and RTK system.
- ☑ Latest generation software.
- ☑ RPAS (Drone) with personnel certified by the MTC.
- ☑ EUSV Apache 4 in hydrographic survey projects.