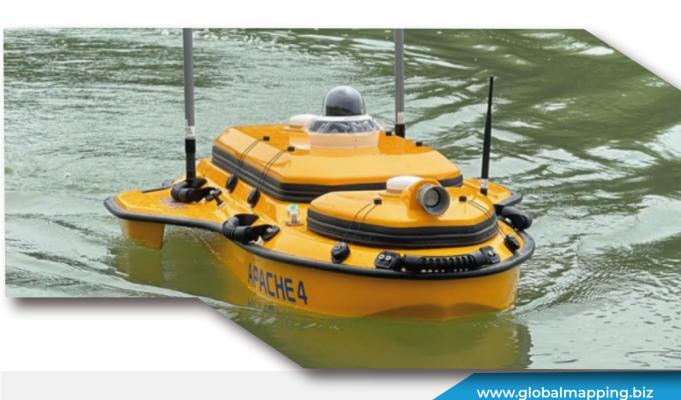

We represent the terrain in 3 dimensions, through measurements with high precision and speed equipment such as:

- ✓ 1" total stations.
- ☑ Differential GPS and RTK system.
- ☑ Latest generation software.
- ☑ RPAS (Drone) with personnel certified by the MTC.
- ☑ EUSV Apache 4 in hydrographic survey projects.