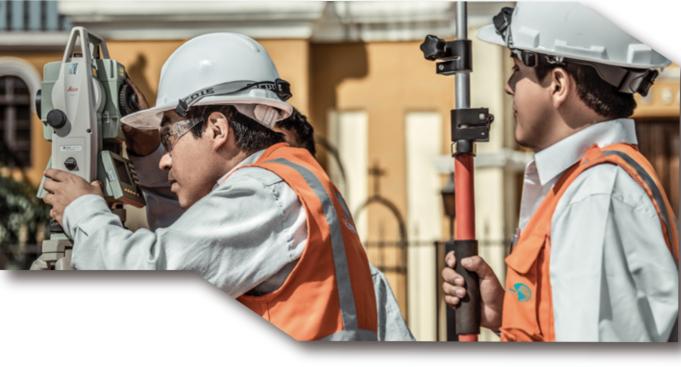

# TOPOGRAPHY SERVICE

This service carries out large-scale Topographic Surveys, where the topographic plan of surfaces and/or structures is obtained with high planimetric, altimetric and volumetric precision, for the development of basic engineering, detailed engineering, geological and geophysical studies, geometric design of roads., tunnels, dams, DMEs.

Likewise, they carry out dam monitoring activities, bathymetric surveying, measurement of drilling collars, 3D scanning of shafts, tunnel chimneys and establishment of geodetic networks by differential method.