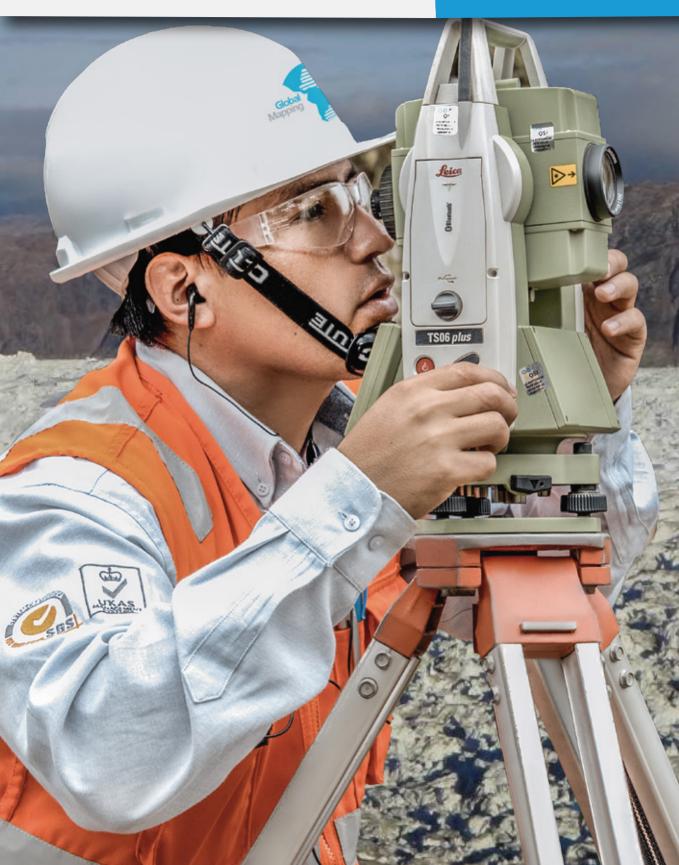

# TOPOGRAPHY SERVICE

This service carries out large-scale Topographic Surveys, where the topographic plan of surfaces and/or structures is obtained with high planimetric, altimetric and volumetric precision, for the development of basic engineering, detailed engineering, geological and geophysical studies, geometric design of roads., tunnels, dams, DMEs.

We represent the terrain in 3 dimensions, through measurements with high precision and speed equipment such as:

- ✓ 1" total stations.
- ☑ Differential GPS and RTK system.
- ☑ Latest generation software.
- ☑ RPAS (Drone) with personnel certified by the MTC.
- ☑ EUSV Apache 4 in hydrographic survey projects.